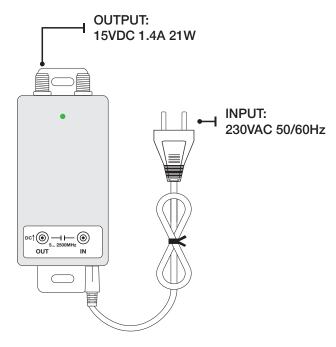

## **Connection Diagram**

| MODEL                     |     | ALS15                             |
|---------------------------|-----|-----------------------------------|
| INPUT VOLTAGE             |     | 230±20%VAC 50/60Hz                |
| OUTPUT VOLTAGE            | VDC | 15 ± 2%                           |
| MAX. CURRENT OUTPUT       | А   | 1.4                               |
| MAX. POWER OUTPUT         | W   | 21                                |
| NO-LOAD POWER CONSUMPTION |     | 118mW @ 230V                      |
| EFFICENCY                 |     | 89% @ 230V                        |
| RIPPLE RMS                |     | ≤ 8mV @ 21W                       |
| RF BANDPASS               | MHz | 5 2500                            |
| RF PASS THROUGH LOSS      | dB  | ≤1                                |
| RETURN LOSS               | dB  | > 12                              |
| AC POWER CORD             |     | 1 ML with 2.5A Euro plug          |
| DC OUTPUT CORD            |     | 1 ML conn. F - plug 5.5mm x 2.1mm |
| OPERATING TEMPERATURE     | °C  | 10 50                             |
| DIMENSIONS                | mm  | 140X62X40                         |