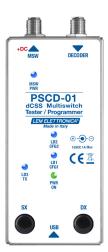

## PSCD-01

## **USB** programmer for dCSS multiswitches and Smart Splitter

Management via LEM GUI software

LED Status / Operation

Supplied with power supply

Programmer to change and personalize the set up of the User Band frequency slots in dynamic or static mode. It can be programmed to send SCR-dCSS-SKY UK DSCR messages to check the dCSS/SCR Multiswitch outputs. The programmer is managed using the LEM GUI software available for Windows PC.

| MODEL           |     | PSCD-01   |
|-----------------|-----|-----------|
| FREQUENCY RANGE | MHz | 5 2200    |
| INSERTION LOSS  | dB  | 1         |
| PC INTERFACE    |     | USB       |
| DIMENSIONS      | mm  | 102x48x27 |