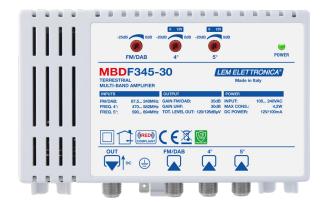

## MBDF345-30

Integrated 5G/4G filter

High-efficiency switching power supply

PIN diode input attenuators

Wall or DIN rail mounting

ABS enclosure class V0

Multi-input indoor self-powered TV amplifier with low noise figure amplification. 3 inputs with adjustable gain and self-restoring short-circuit protected tele powering.

| MODEL                                          |      | MBDF345-30          |
|------------------------------------------------|------|---------------------|
| N° INPUTS                                      |      | 3                   |
| INPUTS                                         |      | FM/DAB - 4° - 5°    |
| INPUT FM/DAB                                   | MHz  | 87.5 240            |
| INPUT 4°                                       | MHz  | 470 xxx             |
| INPUT 5°                                       | MHz  | xxx 694             |
| LTE PROTECTION                                 |      | LTE 700 (4G+5G)     |
| GAIN FM/DAB                                    | dB   | 35 (Adjustable 025) |
| GAIN 4°                                        | dB   | 30 (Adjustable 020) |
| GAIN 5°                                        | dB   | 30 (Adjustable 020) |
| TOTAL MAXIMUM OUTPUT LEVEL DIN45004B           | dΒμV | 120                 |
| TOTAL MAXIMUM OUTPUT LEVEL IM3 -35dBc          | dΒμV | 126                 |
| NOISE FIGURE                                   | dB   | 7                   |
| INPUT / OUTPUT RETURN LOSS                     | dB   | >12                 |
| TOTAL INPUTS POWER SUPPLY                      |      | 12V/ 100mA          |
| POWERING RANGE                                 |      | 100 240VAC 50/60Hz  |
| MAXIMUM CONSUMPTION (w/o remote power supply)  | W    | 3                   |
| MAXIMUM CONSUMPTION (with remote power supply) | W    | 4,2                 |
| OPERATING TEMPERATURE                          | °C   | -10 +55             |
| DIMENSIONS                                     | mm   | 135 x 91 x 45       |