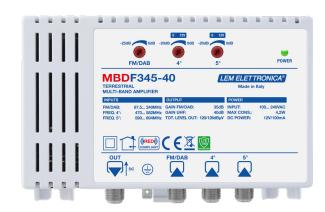

## MBDF345-40

Integrated 5G/4G filter

High-efficiency switching power supply

PIN diode input attenuators

Wall or DIN rail mounting

ABS enclosure class V0

Multi-input indoor self-powered TV amplifier with low noise figure amplification. 3 inputs with adjustable gain and self-restoring short-circuit protected tele powering.

When ordering, it is possible to specify the last channel of the 4th and the first channel of the 5th. The external dimensions of the MBD amplifiers are also suitable for installation in wall-mounted junction boxes.

| MODEL                                          |      | MBDF345-40          |
|------------------------------------------------|------|---------------------|
| N° INPUTS                                      |      | 3                   |
| INPUTS                                         |      | FM/DAB - 4° - 5°    |
| INPUT FM/DAB                                   | MHz  | 87.5 240            |
| INPUT 4°                                       | MHz  | 470 xxx             |
| INPUT 5°                                       | MHz  | xxx 694             |
| LTE PROTECTION                                 |      | LTE 700 (4G+5G)     |
| GAIN FM/DAB                                    | dB   | 35 (Adjustable 025) |
| GAIN 4°                                        | dB   | 40 (Adjustable 020) |
| GAIN 5°                                        | dB   | 40 (Adjustable 020) |
| TOTAL MAXIMUM OUTPUT LEVEL DIN45004B           | dΒμV | 120                 |
| TOTAL MAXIMUM OUTPUT LEVEL IM3 -35dBc          | dΒμV | 126                 |
| NOISE FIGURE                                   | dB   | 7                   |
| INPUT / OUTPUT RETURN LOSS                     | dB   | >12                 |
| TOTAL INPUTS POWER SUPPLY                      |      | 12V/ 100mA          |
| POWERING RANGE                                 |      | 100 240VAC 50/60Hz  |
| MAXIMUM CONSUMPTION (w/o remote power supply)  | W    | 3                   |
| MAXIMUM CONSUMPTION (with remote power supply) | W    | 4,2                 |
| OPERATING TEMPERATURE                          | °C   | -10 +55             |
| DIMENSIONS                                     | mm   | 135 x 91 x 45       |