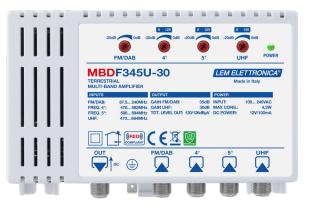

## **MBDF345U-30**

Integrated 5G/4G filter

High-efficiency switching power supply

PIN diode input attenuators

Wall or DIN rail mounting

| ABS | enclosu | ıre class | V0 |
|-----|---------|-----------|----|
|     |         |           |    |

Multi-input indoor self-powered TV amplifier with low noise figure amplification. 4 inputs with adjustable gain and **self-restoring short-circuit protected tele powering.** Slope management of the output response curve.

| MODEL                                          |     | MBDF345U-30            |
|------------------------------------------------|-----|------------------------|
| N° INPUTS                                      |     | 4                      |
| INPUTS                                         |     | FM/DAB - 4° - 5° - UHF |
| INPUT FM/DAB                                   | MHz | 87.5 240               |
| INPUT 4°                                       | MHz | 470 xxx                |
| INPUT 5°                                       | MHz | xxx 694                |
| INPUT UHF                                      |     | 470 694                |
| LTE PROTECTION                                 |     | LTE 700 (4G+5G)        |
| GAIN FM/DAB                                    | dB  | 35 (Adjustable 025)    |
| GAIN 4°                                        | dB  | 30 (Adjustable 020)    |
| GAIN 5°                                        | dB  | 30 (Adjustable 020)    |
| GAIN UHF                                       | dB  | 30 (Adjustable 020)    |
| TOTAL MAXIMUM OUTPUT LEVEL DIN45004B           |     | 120                    |
| TOTAL MAXIMUM OUTPUT LEVEL IM3 -35dBc          |     | 126                    |
| NOISE FIGURE                                   |     | 7                      |
| INPUT / OUTPUT RETURN LOSS                     | dB  | >12                    |
| TOTAL INPUTS POWER SUPPLY                      |     | 12V/ 100mA             |
| POWERING RANGE                                 |     | 100 240VAC 50/60Hz     |
| MAXIMUM CONSUMPTION (w/o remote power supply)  |     | 3                      |
| MAXIMUM CONSUMPTION (with remote power supply) | W   | 4,2                    |
| OPERATING TEMPERATURE                          |     | -10 +55                |
| DIMENSIONS                                     | mm  | 135 x 91 x 45          |