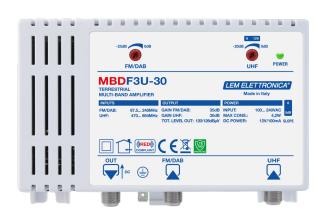

## **MBDF3U-30**

Integrated 5G/4G filter

High-efficiency switching power supply

PIN diode input attenuators

Slope selector 0/5dB

Wall or DIN rail mounting

ABS enclosure class VO

The external dimensions of the MBD amplifiers are also suitable for installation in wall-mounted junction boxes.

| MODEL                                          |      | MBDF3U-30           |
|------------------------------------------------|------|---------------------|
| N° INPUTS                                      |      | 2                   |
| INPUTS                                         |      | FM/DAB - UHF        |
| INPUT FM/DAB                                   | MHz  | 87.5 240            |
| INPUT UHF                                      | MHz  | 470 694             |
| LTE PROTECTION                                 |      | LTE 700 (4G+5G)     |
| GAIN FM/DAB                                    | dB   | 35 (Adjustable 025) |
| GAIN UHF                                       | dB   | 30 (Adjustable 020) |
| SLOPE SELECTOR                                 | dB   | 0/+5                |
| TOTAL MAXIMUM OUTPUT LEVEL DIN45004B           | dΒμV | 120                 |
| TOTAL MAXIMUM OUTPUT LEVEL IM3 -35dBc          | dΒμV | 126                 |
| NOISE FIGURE                                   | dB   | 7                   |
| INPUT / OUTPUT RETURN LOSS                     | dB   | >12                 |
| TOTAL INPUTS POWER SUPPLY                      |      | 12V/ 100mA          |
| POWERING RANGE                                 |      | 100 240VAC 50/60Hz  |
| MAXIMUM CONSUMPTION (w/o remote power supply)  | W    | 3                   |
| MAXIMUM CONSUMPTION (with remote power supply) | W    | 4,2                 |
| OPERATING TEMPERATURE                          | °C   | -10 +55             |
| DIMENSIONS                                     | mm   | 135 x 91 x 45       |