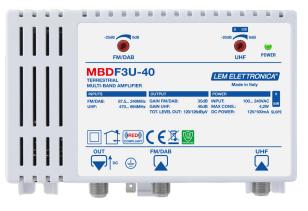

## **MBDF3U-40**

Integrated 5G/4G filter High-efficiency switching power supply PIN diode input attenuators Slope selector 0/5dB Wall or DIN rail mounting ABS enclosure class V0

Multi-input indoor self-powered TV amplifier with low noise figure amplification. 2 inputs with adjustable gain and self-restoring short-circuit protected tele powering. Slope management of the output response curve.

The external dimensions of the MBD amplifiers are also suitable for installation in wall-mounted junction boxes.

|                                                |      | COMPLIANT WARRANTY YEARS |
|------------------------------------------------|------|--------------------------|
| MODEL                                          |      | MBDF3U-40                |
| N° INPUTS                                      |      | 2                        |
| INPUTS                                         |      | FM/DAB - UHF             |
| INPUT FM/DAB                                   | MHz  | 87.5 240                 |
| INPUT UHF                                      | MHz  | 470 694                  |
| LTE PROTECTION                                 |      | LTE 700 (4G+5G)          |
| GAIN FM/DAB                                    | dB   | 35 (Adjustable 025)      |
| GAIN UHF                                       | dB   | 40 (Adjustable 020)      |
| SLOPE SELECTOR                                 | dB   | 0/+5                     |
| TOTAL MAXIMUM OUTPUT LEVEL DIN45004B           | dBµV | 120                      |
| TOTAL MAXIMUM OUTPUT LEVEL IM3 -35dBc          | dBµV | 126                      |
| NOISE FIGURE                                   | dB   | 7                        |
| INPUT / OUTPUT RETURN LOSS                     | dB   | >12                      |
| TOTAL INPUTS POWER SUPPLY                      |      | 12V/ 100mA               |
| POWERING RANGE                                 |      | 100 240VAC 50/60Hz       |
| MAXIMUM CONSUMPTION (w/o remote power supply)  | W    | 3                        |
| MAXIMUM CONSUMPTION (with remote power supply) | W    | 4,2                      |
| OPERATING TEMPERATURE                          | °C   | -10 +55                  |
|                                                |      |                          |