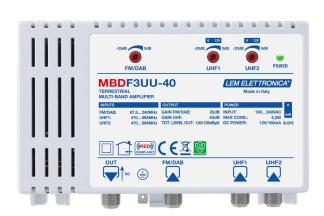

## MBDF3UU-40

Integrated 5G/4G filter

High-efficiency switching power supply

PIN diode input attenuators

Slope selector 0/5dB

Wall or DIN rail mounting

ABS enclosure class VO

The external dimensions of the MBD amplifiers are also suitable for installation in wall-mounted junction boxes.

| MODEL                                          |      | MBDF3UU-40          |
|------------------------------------------------|------|---------------------|
| N° INPUTS                                      |      | 3                   |
| INPUTS                                         |      | FM/DAB - UHF - UHF  |
| INPUT FM/DAB                                   | MHz  | 87.5 240            |
| INPUT UHF1                                     | MHz  | 470 694             |
| INPUT UHF2                                     | MHz  | 470 694             |
| LTE PROTECTION                                 |      | LTE 700 (4G+5G)     |
| GAIN FM/DAB                                    | dB   | 35 (Adjustable 025) |
| GAIN UHF1                                      | dB   | 40 (Adjustable 020) |
| GAIN UHF2                                      | dB   | 40 (Adjustable 020) |
| SLOPE SELECTOR                                 | dB   | 0/+5                |
| TOTAL MAXIMUM OUTPUT LEVEL DIN45004B           | dΒμV | 120                 |
| TOTAL MAXIMUM OUTPUT LEVEL IM3 -35dBc          | dΒμV | 126                 |
| NOISE FIGURE                                   | dB   | 7                   |
| INPUT / OUTPUT RETURN LOSS                     | dB   | >12                 |
| TOTAL INPUTS POWER SUPPLY                      |      | 12V/ 100mA          |
| POWERING RANGE                                 |      | 100 240VAC 50/60Hz  |
| MAXIMUM CONSUMPTION (w/o remote power supply)  | W    | 3                   |
| MAXIMUM CONSUMPTION (with remote power supply) | W    | 4,2                 |
| OPERATING TEMPERATURE                          | °C   | -10 +55             |
| DIMENSIONS                                     | mm   | 135 x 91 x 45       |